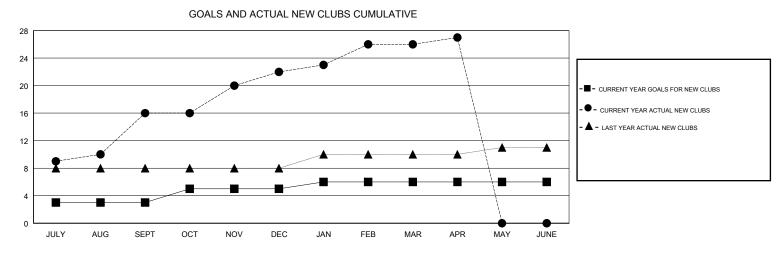

## VASUDEV VALAWALKAR GMT:

| GMT: VASUDEV VALAWALKAR |               |           | LOCATION INDIA |                       |                           | GMT CA                  |                                                    |
|-------------------------|---------------|-----------|----------------|-----------------------|---------------------------|-------------------------|----------------------------------------------------|
|                         | Club          | S         |                | Members               |                           |                         |                                                    |
|                         | RESULTS FOR   | 2018-2019 |                | RESULTS FOR 2018-2019 |                           |                         |                                                    |
| QUARTER                 | NEW CLUB GOAL | NEW CLUBS | DROPPED CLUBS  | QUARTER               | MEMBER GROWTH NET<br>GOAL | MEMBER GROWTH<br>ACTUAL | DROPPED<br>MEMBERS ACTUAL<br>(including transfers) |
| JULY/AUG/SEPT           | 3             | 16        | 1              | JULY/AUG/SEPT         | 260                       | 531                     | 91                                                 |
| OCT/NOV/DEC             | 2             | 6         | 4              | OCT/NOV/DEC           | 90                        | 382                     | 490                                                |
| JAN/FEB/MAR             | 1             | 4         | 0              | JAN/FEB/MAR           | 120                       | 293                     | 42                                                 |
| APR/MAY/JUNE            | 0             | 1         | 0              | APR/MAY/JUNE          | -150                      | 89                      | 15                                                 |