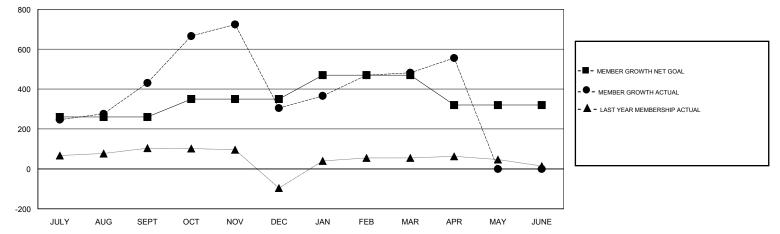

## VASUDEV VALAWALKAR GMT:

| GMT: VASUDEV VALAWALKAR |               |           | LOCATION INDIA |                       |                           | GMT CA                  |                                                    |
|-------------------------|---------------|-----------|----------------|-----------------------|---------------------------|-------------------------|----------------------------------------------------|
|                         | Club          | S         |                | Members               |                           |                         |                                                    |
|                         | RESULTS FOR   | 2018-2019 |                | RESULTS FOR 2018-2019 |                           |                         |                                                    |
| QUARTER                 | NEW CLUB GOAL | NEW CLUBS | DROPPED CLUBS  | QUARTER               | MEMBER GROWTH NET<br>GOAL | MEMBER GROWTH<br>ACTUAL | DROPPED<br>MEMBERS ACTUAL<br>(including transfers) |
| JULY/AUG/SEPT           | 3             | 16        | 1              | JULY/AUG/SEPT         | 260                       | 531                     | 91                                                 |
| OCT/NOV/DEC             | 2             | 6         | 4              | OCT/NOV/DEC           | 90                        | 382                     | 490                                                |
| JAN/FEB/MAR             | 1             | 4         | 0              | JAN/FEB/MAR           | 120                       | 293                     | 42                                                 |
| APR/MAY/JUNE            | 0             | 1         | 0              | APR/MAY/JUNE          | -150                      | 89                      | 15                                                 |